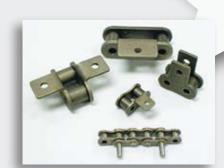

### **Allied-Locke Precision Roller Chain**

is offered in several types including:

- ANSI Standard
- British Standard
- Solid Bushing/ Solid Roller

- Double Pitch
- Hollow Pin
- Self-Lube

- Corrosion Resistant
- Leaf
- O-Ring

- Oilfield
- Attachment

800-435-7752