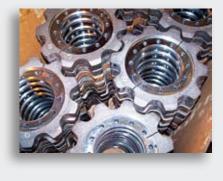

### **Allied-Locke Sprockets**

are manufactured in several types to complement our chain including:

- Flame CutSteel
- Cast Iron
- Machine Cut Steel
- Non-Metallic
- Traction Wheels
- Segmental Rims and Bodies
- Hunting Tooth
- Chain Saver
- Wide Flange
- Shear Pin Assemblies
- Torque Tubes