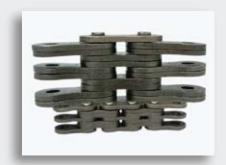

### **Allied-Locke Precision Roller Chain**

is offered in several types including:

- ANSI Standard
- British Standard
- Solid Bushing/ Solid Roller

- Double Pitch
- Hollow Pin
- Self-Lube

- Corrosion Resistant
- Leaf
- O-Ring

- Oilfield
- Attachment

800-435-7752