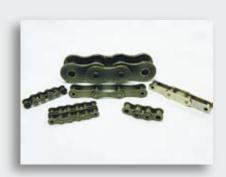

### **Allied-Locke Precision Roller Chain**

is offered in several types including:

- ANSI Standard
- British Standard
- Solid Bushing/ Solid Roller

- Double Pitch
- Hollow Pin
- Self-Lube

- Corrosion Resistant
- Leaf
- O-Ring