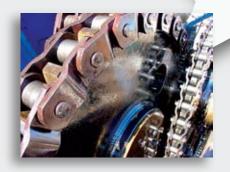

### **Allied-Locke Precision Roller Chain**

is offered in several types including:

- ANSI Standard
- British Standard
- Solid Bushing/ Solid Roller

- Double Pitch
- Hollow Pin
- Self-Lube

- Corrosion Resistant
- Leaf
- O-Ring

### **Allied-Locke Sprockets**

are manufactured in several types to complement our chain including:

- Flame CutSteel
- Cast Iron
- Machine Cut Steel
- Non-Metallic
- Traction Wheels
- Segmental Rims and Bodies
- Hunting Tooth
- Chain Saver
- Wide Flange
- Shear Pin Assemblies
- Torque Tubes