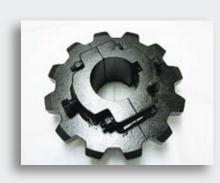

# Sprockets

### **Allied-Locke Sprockets**

are manufactured in several types to complement our chain including:

- Flame CutSteel
- Cast Iron
- Machine Cut Steel
- Non-Metallic
- Traction Wheels
- Segmental Rims and Bodies
- Hunting Tooth
- Chain Saver
- Wide Flange
- Shear Pin Assemblies
- Torque Tubes