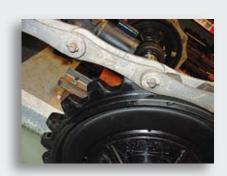

### **Allied-Locke Precision Roller Chain**

is offered in several types including:

- ANSI Standard
- British Standard
- Solid Bushing/ Solid Roller

- Double Pitch
- Hollow Pin
- Self-Lube

- Corrosion Resistant
- Leaf
- O-Ring

- Oilfield
- Attachment

800-435-7752