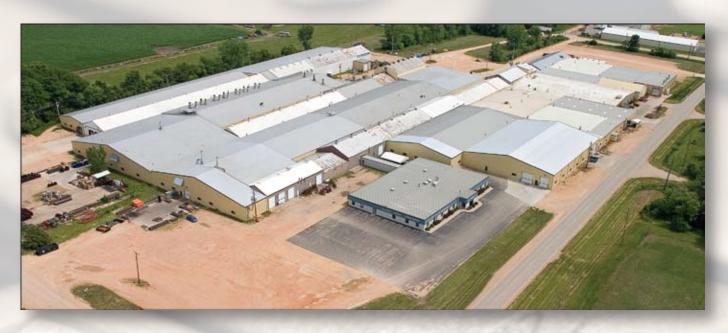

Allied-Locke currently includes five divisions: Engineering Class Chain, Agricultural Chain, Precision Roller Chain, Sprockets, and Environmental Products.

Our primary manufacturing facility in Dixon, Illinois (Plant 1) covers nearly 600,000 square feet and it is ISO 9001 accredited. We also have additional manufacturing facilities in Union, Mississippi and warehouse facilities throughout the United States. Plant 2 in Dixon, Illinois is an 88,000 square foot facility dedicated to our Precision Roller Chain department.