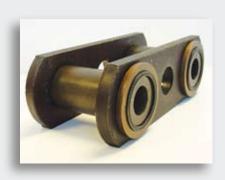

### **Allied-Locke Precision Roller Chain**

is offered in several types including:

- ANSI Standard
- British Standard
- Solid Bushing/ Solid Roller

- Double Pitch
- Hollow Pin
- Self-Lube

- Corrosion Resistant
- Leaf
- O-Ring

- Oilfield
- Attachment

800-435-7752